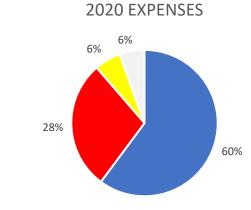

# Financial Position 2018-2020

|                                      | 2018        | 2019        | 2020        |
|--------------------------------------|-------------|-------------|-------------|
| Program                              |             |             |             |
| Education Program (Sponsorship)      | \$28,600.00 | \$30,841.98 | \$35,534.03 |
| Administration & Fundraising         |             |             |             |
| Fundraising                          | \$20,232.21 | \$10,382.87 | \$16,440.53 |
| Administration                       | \$0.00      | \$0.00      | \$6,189.15  |
| Program and Activities Expenses      |             |             |             |
| Program and Activities Expenses      |             |             |             |
| Education Program                    | \$28,800.00 | \$31,930.00 | \$28,950.00 |
| Activities & Administration Expenses |             |             |             |
| Feast Of St Anne                     | \$15,944.26 | \$10,463.68 | \$13,713.00 |
| Toy Drive                            | \$2,324.51  | \$0.00      | \$2,804.28  |
| Administration                       | \$0.00      | \$1,167.82  | \$2,652.00  |