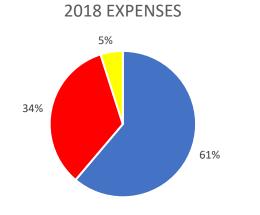

# Financial Position 2018-2020

|                                      | 2018        | 2019        | 2020        |
|--------------------------------------|-------------|-------------|-------------|
| Program                              |             |             |             |
| Education Program (Sponsorship)      | \$28,600.00 | \$30,841.98 | \$35,534.03 |
| Administration & Fundraising         |             |             |             |
| Fundraising                          | \$20,232.21 | \$10,382.87 | \$16,440.53 |
| Administration                       | \$0.00      | \$0.00      | \$6,189.15  |
| Program and Activities Expenses      |             |             |             |
| Program and Activities Expenses      |             |             |             |
| Education Program                    | \$28,800.00 | \$31,930.00 | \$28,950.00 |
| Activities & Administration Expenses |             |             |             |
| Feast Of St Anne                     | \$15,944.26 | \$10,463.68 | \$13,713.00 |
| Toy Drive                            | \$2,324.51  | \$0.00      | \$2,804.28  |
| Administration                       | \$0.00      | \$1,167.82  | \$2,652.00  |