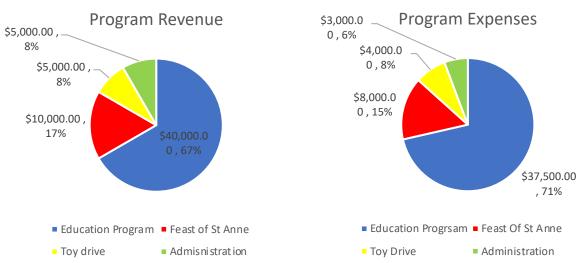

## Financial Goals 2021

|                                                                                                                  | 2021                             |
|------------------------------------------------------------------------------------------------------------------|----------------------------------|
| Program                                                                                                          |                                  |
| Education Program (Sponsorship)                                                                                  | \$40,000.00                      |
| Administration & Fundraising                                                                                     |                                  |
| Fundraising                                                                                                      | \$15,000.00                      |
| Administration                                                                                                   | \$5,000.00                       |
| Total Income                                                                                                     | \$60,000.00                      |
| Drogram and Activities Exponses                                                                                  |                                  |
|                                                                                                                  |                                  |
|                                                                                                                  | \$37,500.00                      |
| Education Program                                                                                                | \$37,500.00                      |
| Program and Activities Expenses<br>Education Program<br>Activities & Administration Expenses<br>Feast Of St Anne | <b>\$37,500.00</b><br>\$8,000.00 |
| Education Program Activities & Administration Expenses                                                           |                                  |
| Education Program<br>Activities & Administration Expenses<br>Feast Of St Anne                                    | \$8,000.00                       |