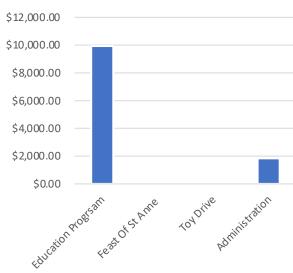

# ✓ Feast Of St Anne – Monday July 26<sup>th</sup>, 2021

| Education Progrsam | \$9,939.00  |
|--------------------|-------------|
| Feast Of St Anne   | \$0.00      |
| Toy Drive          | \$0.00      |
| Administration     | \$1,835.00  |
| Total:             | \$11,774.00 |